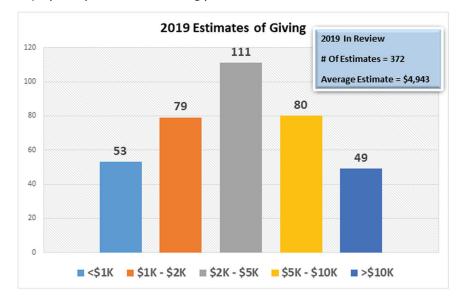

Help our church thrive and grow in 2020. Our church depends on the financial support of its members to carry out the ministries and programs that allow West End United Methodist Church to be the loving light of Christ, connecting, transforming.



Each and every gift to our church is appreciated. Help our church plan for the coming year by turning in an Estimate of Giving card by November 10, and when you do, please prayerfully consider increasing your investment in our church.



Estimate of Giving cards available in the pew racks. You can also make your Estimate of Giving online at westendumc.org/estimatenow.



Help our church thrive and grow in 2020. Our church depends on the financial support of its members to carry out the ministries and programs that allow West End United Methodist Church to be the loving light of Christ, connecting, transforming.



Each and every gift to our church is appreciated. Help our church plan for the coming year by turning in an Estimate of Giving card by November 10, and when you do, please prayerfully consider increasing your investment in our church.



Estimate of Giving cards available in the pew racks. You can also make your Estimate of Giving online at westendumc.org/estimatenow.