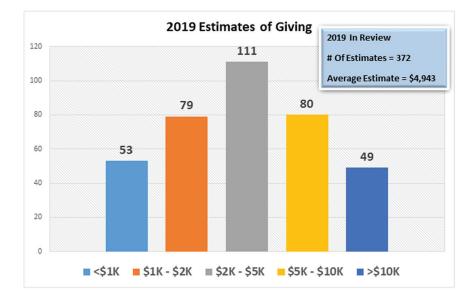

Each and every gift to our church is appreciated. Help our church plan for the coming year by turning in an Estimate of Giving card by November 10, and when you do, please prayerfully consider increasing your investment in our church.